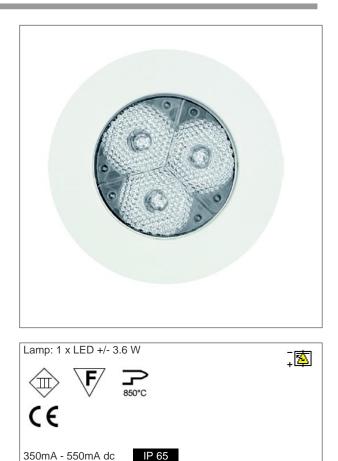

## CIELO C LED COD: E8141C-RGB-30

Use: outside, led Installation: Ceiling recessed Recessed hole: Recessed hole diam.70 mm. Recessed thickness 1-20 mm. Fixing system: Steel spring Body/structure: Die-cast aluminium body and thermoplastic frame/ring Coating: Epoxy powder coating with special treatment for outdoor use Colour: Black Optic/reflector: Metacrylate LED lens Equipment: Supply cable WRN 2x0,5mmq - L = 250 mmGlass/diffuser: Clear tempered glass Cable gland: Nichel plated brass cable gland PG7 Control gear: Not included; to be ordered separately

Current: Beam angle: Insulation class: Weight: IP rating: Glow wire: Lamp included: Kind of led: Lamp wattage: Colour temperature: 350mA - 550mA dc Simmetric flood beam 30 Degrees Insulation class 3 0,350 kg 65 [850 °C] Yes Power LED 3.6 W Regolata Red 48.7Lm, Green 90.6Lm, Blue 33Lm.